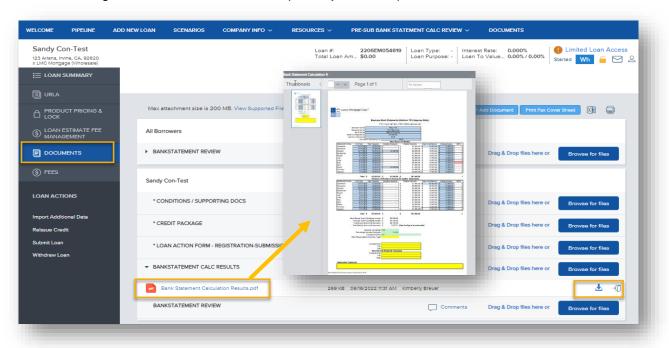

|                | Find Loan   | shor ~ X                          | Advanced Filter Clear Filter   |
| LOAN OP  | TIONS    |              | Borrower Name    | Loan #         | Lender Case | Loan #<br>Lender Case #           | Property Address               |
| IEW      |          |              | Shor-Test, Sandy | 2206EM054364   | 2206EM054   | Borrower Name<br>Alternate Loan # | 444 Grand Irvine CA 92620      |
|          |          |              |                  | 0000514054000  | 00005140540 |                                   |                                |

- Open the file and toggle to the **Documents** tab.
  - Results will be posted in the **Bank Statement Calculations Results** folder. Click the arrow on the right-hand side to download or export to your desktop.



## **MOVING THE LOAN FORWARD**

#### **Registering a Bank Statement Review as a Loan Submission**

- Toggle to the Import Additional Data tab under the Loan Actions on the left-side navigation panel.
- Select radio buttons Import all fields and Delete existing lists before importing.
- Attach the 3.4 file.
- Click Import

|                                                                           |                                 | SCENARIOS                 |                                             |                         |                        |