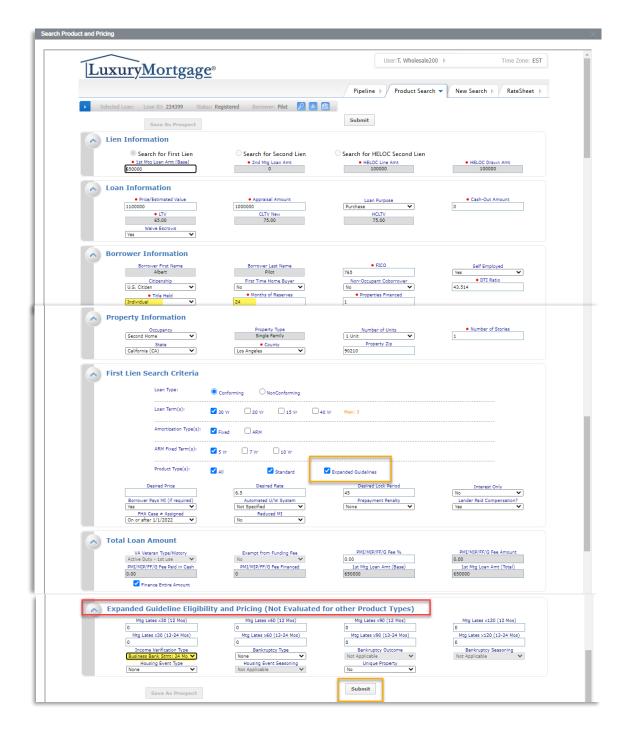

|                                                                             |                                 |
|                                                            |                                                                             |                                 |
|                                                            |                                                                             | Cancel Search Product & Pricing |

## **Optimal Blue**

- Complete any additional missing required fields marked with red asterisks.
- Ensure **Expanded Guideline Eligibility** is selected.
  - Enter the desired program in the Income Verification Type field.
- Click Search

Note: The Income Verification Type selected will drive the products displayed upon search



## **Optimal Blue**

• Optimal Blue will display a list of eligible products (green) and ineligible products (red).

| LuxuryMortgage <sup>®</sup>