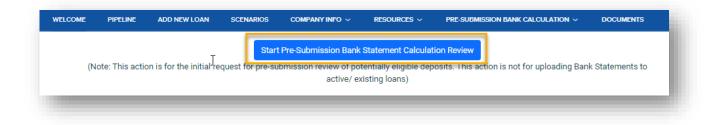

5<br>bmosello@luxurymortgage.com      |
| 206EM054382<br>ror-Test, Sandy<br>550,000.00, Conventional,                      |                                                        | Rajesh Dandekar<br>914-298-3252<br>rdandekar@luxurymortgage.com              |
| 206EM054385<br>nor-Test, Sandy<br>0.00                                           |                                                        | Production Cordinator - Test Test C Wh<br>rdandekar∻atest≋luxurvmortaaoe.com |
| ٩ 1 2                                                                            | × 0                                                    | × 0 ×                                                                        |

• Click Start Pre-Submission Bank Statement Calculation Review button to initiate the request.



## **Bank Statement Analysis Request Form**

- Step 1: Complete all required fields and click **Create** prior to uploading documents.
  - In the Loan Officer and Loan Processor fields, enter **two file contacts** who will receive automated status updates.
  - Select the **calculation method** you wish to use (Personal, Business 1,2 or 3).
  - Ensure accuracy when selecting your **business channel** as this will impact the file down-stream when you are ready to move forward.

| WELCOME                       | PIPELINE                       | ADD NEW LOAN                     | SCENARIOS        | PRE SUB BANK STATEN                      | IENT REVIEW ~ | quick quote ~    | RESOURCES & DOCLIMENTS ~                           | COMPANY INFO ~                                  |
|--------------